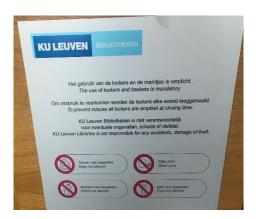

## Images:

| MAIN LIBRARY                                                | Monolingual<br>(Dutch)                     | Dutch and English                                                                                                                                                                                                          | Other languages |
|-------------------------------------------------------------|--------------------------------------------|----------------------------------------------------------------------------------------------------------------------------------------------------------------------------------------------------------------------------|-----------------|
|                                                             | Top-down si                                |                                                                                                                                                                                                                            |                 |
| Building map signs                                          |                                            | "uitgang" "exit"<br>"trappenhal" "Staircase"                                                                                                                                                                               |                 |
| Building and floor directory signs                          | "Universiteitsarchief"<br>"Grote leeszaal" | "geen uitgang" "no exit"                                                                                                                                                                                                   |                 |
| Orientation (wayfinding) signs                              | "Universiteitsbibliotheek"                 |                                                                                                                                                                                                                            |                 |
| Brand image signs                                           |                                            | KU Leuven (term in Dutch<br>and English)                                                                                                                                                                                   |                 |
| Room identification signs                                   | 02.58 Grote leeszaal                       |                                                                                                                                                                                                                            |                 |
| Help desk library signs                                     |                                            | "Bibliotheek- toren- en<br>expobezoekers"<br>"Visitors library, tower and<br>expo"                                                                                                                                         |                 |
| Borrowing instructions signs                                |                                            | "Verplicht gebruik van<br>lockers" "Mandatory use of<br>lockers" + bilingual<br>instruction rules                                                                                                                          |                 |
|                                                             |                                            | "Huisregels" "House rules"                                                                                                                                                                                                 |                 |
| Office hours signs                                          |                                            | Openingstijden,<br>openingshours (totally<br>bilingual)                                                                                                                                                                    |                 |
| Notice boards for staff/students:<br>- regulatory documents |                                            | "voorzorgingsmaatregelen tegen infecties" "precaution against infectios" Coronavirus: Preventie: handen wassen. Prevention: wash your hands" "mondmasker verplicht ook als je ziit" "focemask mandatory even while seated" |                 |